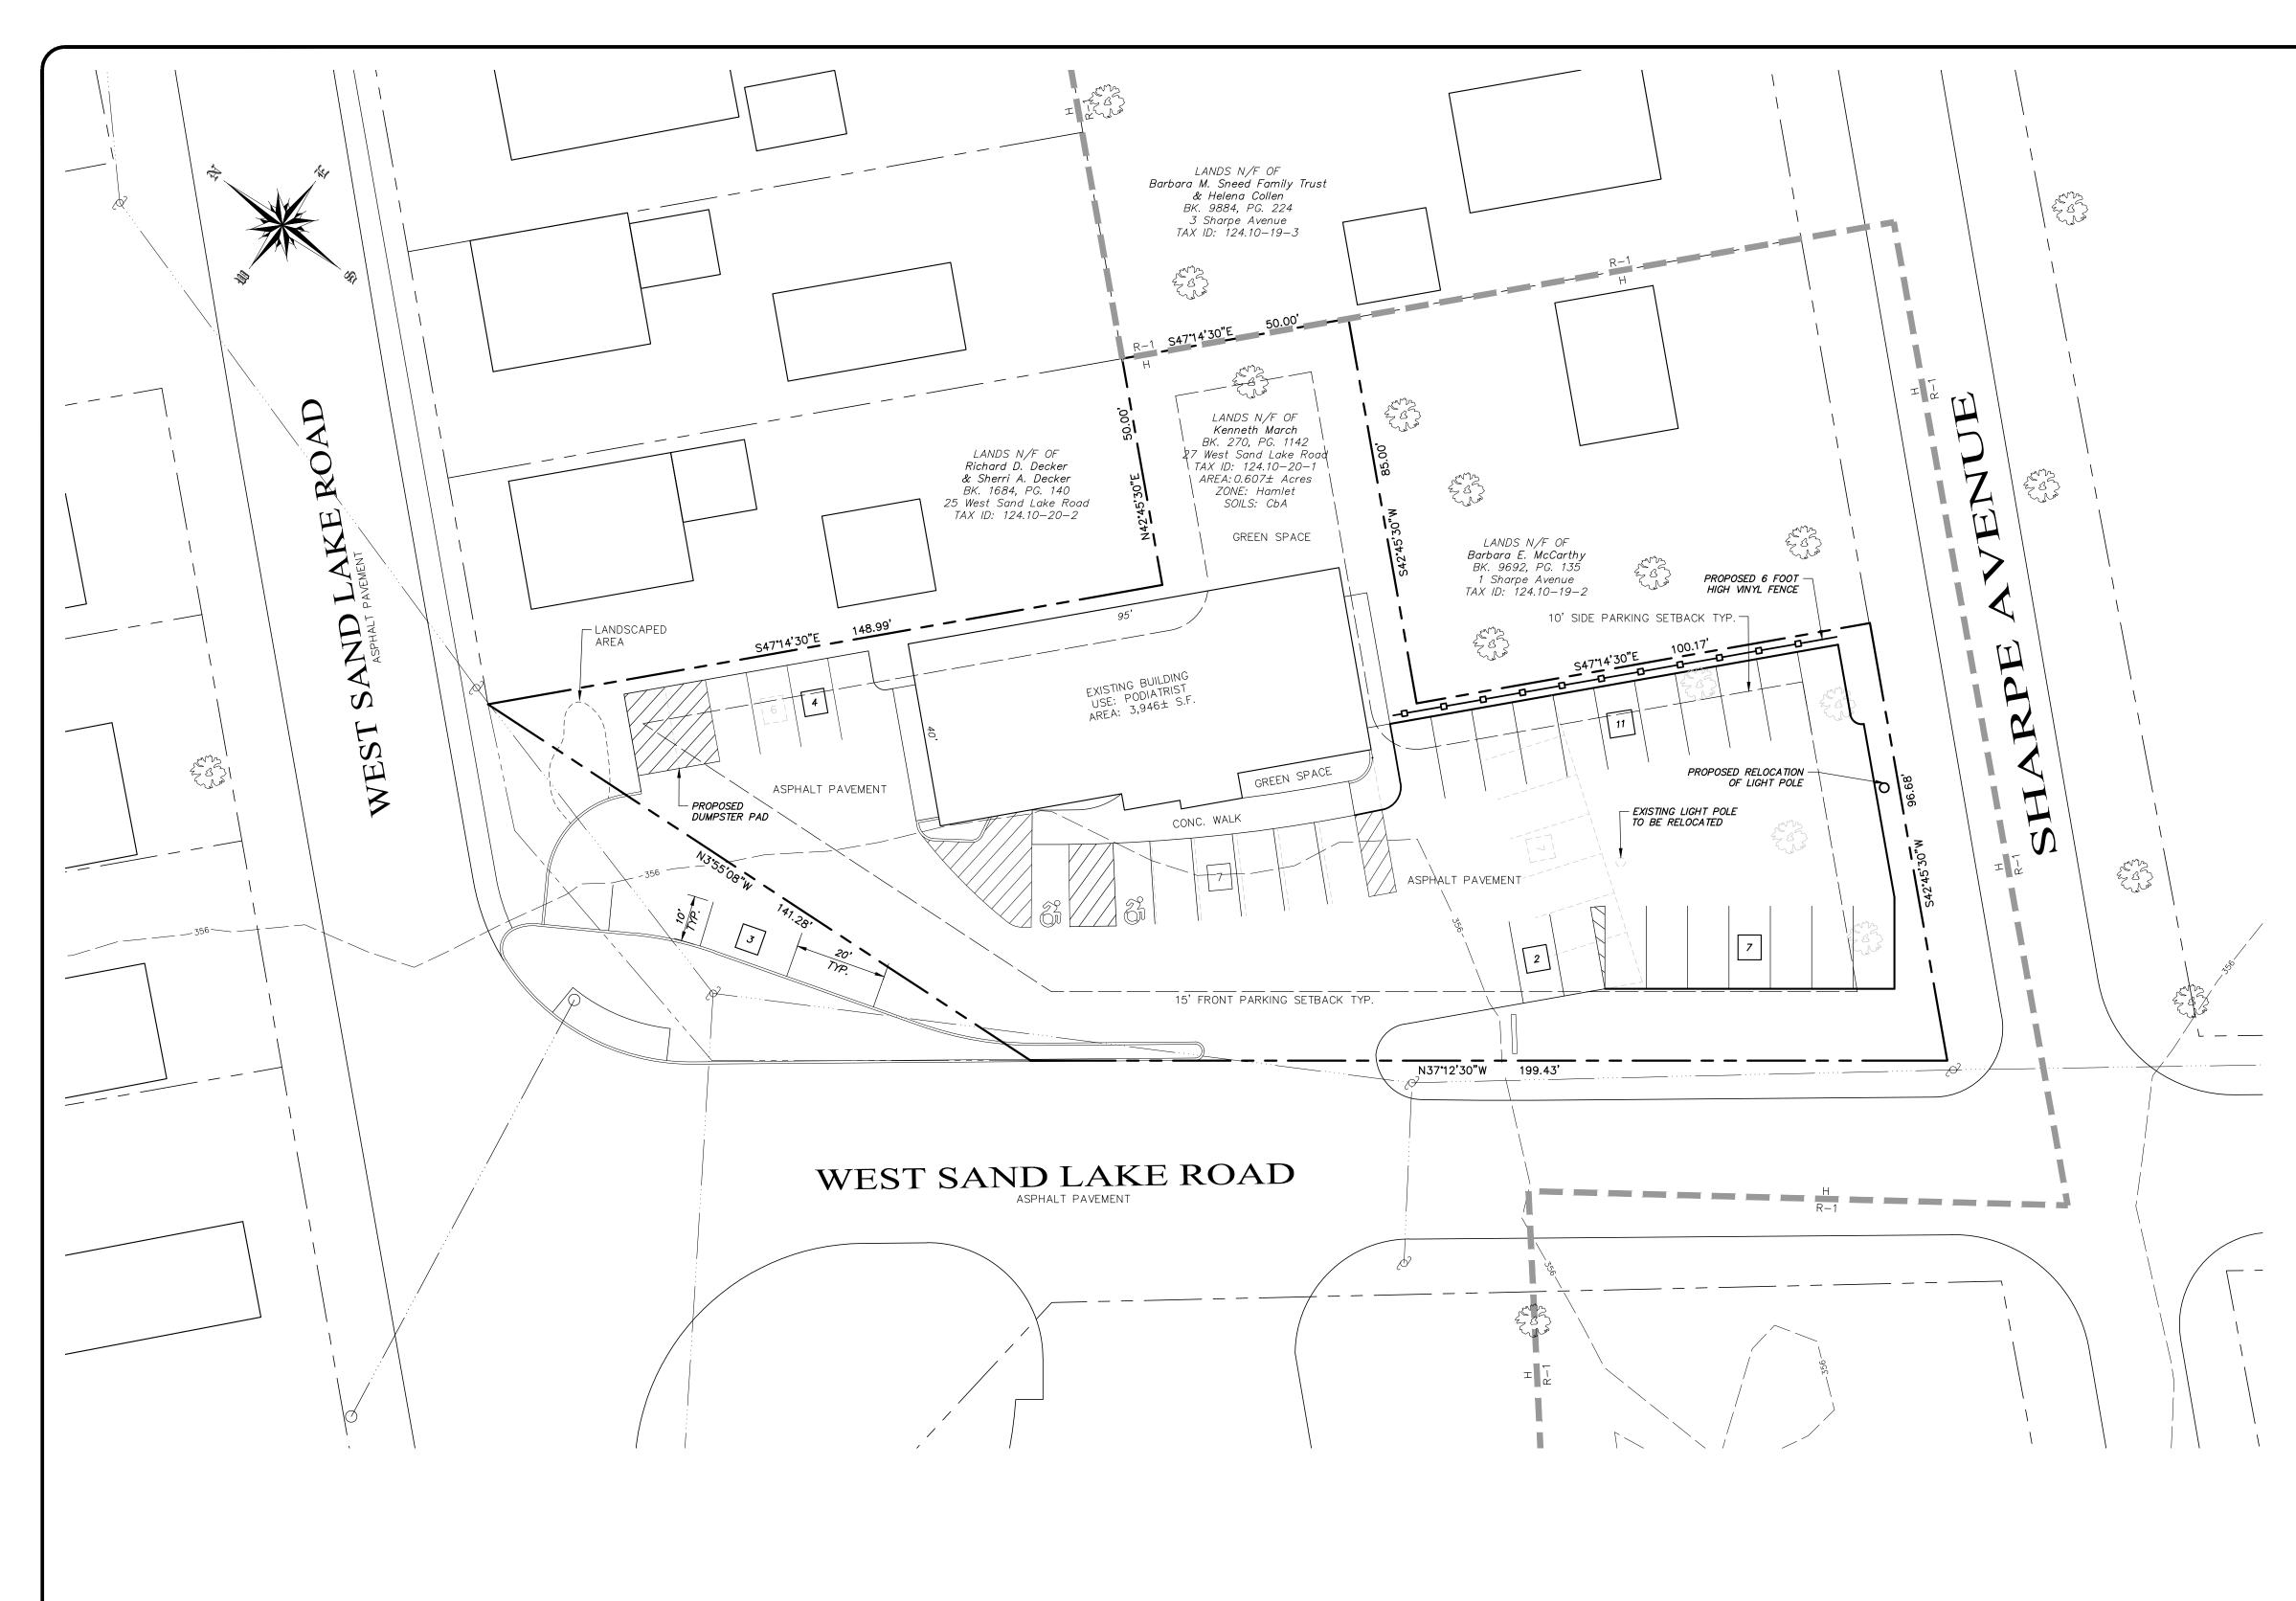

## SITE STATISTICS

|                     | EXISTING    | % COV. | PROPOSED    | % COV. |
|---------------------|-------------|--------|-------------|--------|
| LOT SIZE            | 26,423 S.F. |        |             |        |
| LOT WIDTH           | 77.7'       |        |             |        |
|                     |             |        |             |        |
|                     |             |        |             |        |
| PAVED / GRAVEL AREA | 11,685 S.F. | 44.2   | 15,978 S.F. | 60.4   |
| GREEN SPACE         | 10,792 S.F. | 40.8   | 6,499 S.F.  | 24.6   |
| BUILDING AREA       | 3,946 S.F.  | 15.0   | 3,946 S.F.  | 15.0   |
| TOTAL               | 26,423 S.F. | 100.0  | 26,423 S.F. | 100.0  |

## PARKING ANALYSIS:

EXISTING PARKING PROVIDED = 14 SPACES (INCLUDING 1 ACCESSIBLE SPACE)

<u>PROPOSED PARKING PROVIDED</u> = 34 SPACES (INCLUDING 2 ACCESSIBLE SPACES)